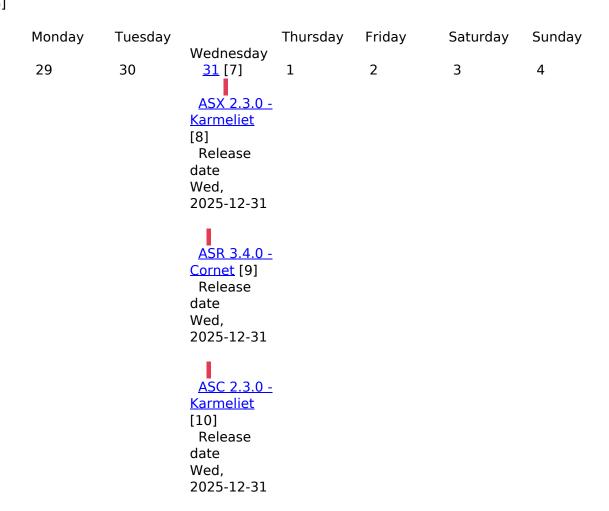

### Week of December 29 2025

Next » [6]

#### Source URL (retrieved on 2025-09-13 23:38):

https://support.abitmore-scm.com/calendar/2025-W53

#### Links:

[1] https://support.abitmore-scm.com/calendar/2025

# 🥷 Release Calendar

Published on Support.AbitMORE-SCM.com (https://support.abitmore-scm.com)

- [2] https://support.abitmore-scm.com/calendar/2025-12
- [3] https://support.abitmore-scm.com/calendar/2025-W53
- [4] https://support.abitmore-scm.com/calendar/2025-12-29
- [5] https://support.abitmore-scm.com/calendar/2025-W52
- [6] https://support.abitmore-scm.com/calendar/2026-W2
- [7] https://support.abitmore-scm.com/calendar/2025-12-31
- [8] https://support.abitmore-scm.com/asx/asx230
- [9] https://support.abitmore-scm.com/asr/asr340
- [10] https://support.abitmore-scm.com/asc/asc230
- [11] https://support.abitmore-scm.com/calendar/ical/2025-W53